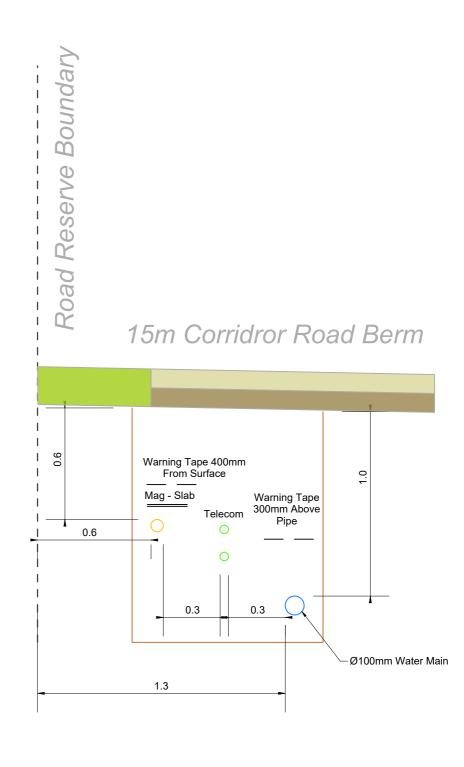

SCALE (A3) 1:20 200 400 600 For Construction

SOUTHERN

A Issue For Tende
B Issue For Engine AND

DEVELOPMENT CONSULTANTS

13/11/2020 Issue For Engineering Approval 04/12/2020 Issued for Construction Scheme Change & Connection Location Updated 3 Design Update

**Engineering Drawings - Utility** Combined Services Typical Detail Sheet 2 of 2

COPYRIGHT: THE COPYRIGHT AND INTELLECTUAL PROPERTY RIGHTS FOR THE INFORMATION SHOWN ON THIS PLAN REMAIN THE PROPERTY OF SOUTHERN LAND LTD. IT MAY NOT BE REPRODUCED WITHOUT THE PRIOR CONSENT OF SOUTHERN LAND LTD.

Universal Development Special Housing Area Lake Hawea

MS

LW

1:20 @ A3

Lindis Peak 2000 U4266 3

E702 U4266 UDI Hawea SHA Plot FA Fri Mar 11 10:13:37 2022