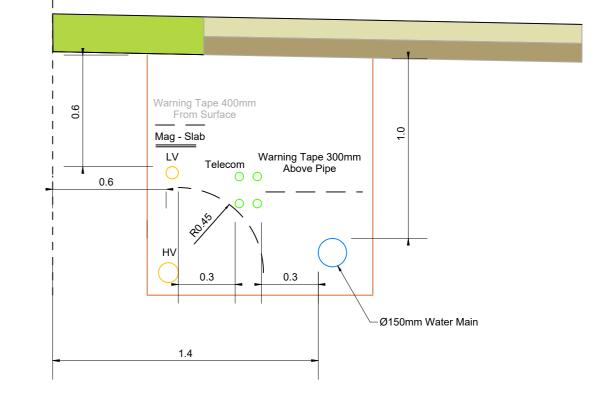

SCALE (A3) 1:20 200 400 600 For Construction

SOUTHERN

A Issue For Tende
B Issue For Engine AND

DEVELOPMENT CONSULTANTS

13/11/2020 Issue For Engineering Approval 04/12/2020 Issued for Construction Scheme Change & Connection Location Updated 3 Design Update

**Engineering Drawings - Utility** Combined Services Typical Detail Sheet 2 of 2

COPYRIGHT: THE COPYRIGHT AND INTELLECTUAL PROPERTY RIGHTS FOR THE INFORMATION SHOWN ON THIS PLAN REMAIN THE PROPERTY OF SOUTHERN LAND LTD. IT MAY NOT BE REPRODUCED WITHOUT THE PRIOR CONSENT OF SOUTHERN LAND LTD.

Universal Development Special Housing Area Lake Hawea

MS

LW

1:20 @ A3

Lindis Peak 2000 U4266 3

E702 U4266 UDI Hawea SHA Plot FA Fri Mar 11 10:13:37 2022