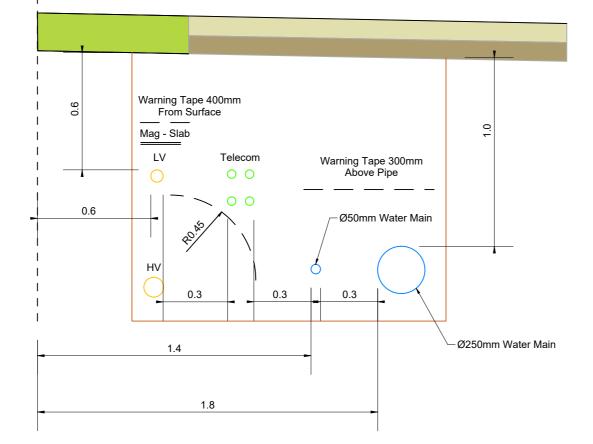

# 20m Corridror Road Berm

20m Corridror Road Berm

SCALE (A3) 1:20 200 400 600

## **For Construction**

Boundary

Reserve

Road

**Engineering Drawings - Utility** Combined Services Typical Detail Sheet 1 of 2

COPYRIGHT: THE COPYRIGHT AND INTELLECTUAL PROPERTY RIGHTS FOR THE INFORMATION SHOWN ON THIS PLAN REMAIN THE PROPERTY OF SOUTHERN LAND LTD. IT MAY NOT BE REPRODUCED WITHOUT THE PRIOR CONSENT OF SOUTHERN LAND LTD.

oundary

erve

S 0

Road

Universal Development Special Housing Area Lake Hawea

MS

LW

1:20 @ A3

Lindis Peak 2000 U4266 3

E701