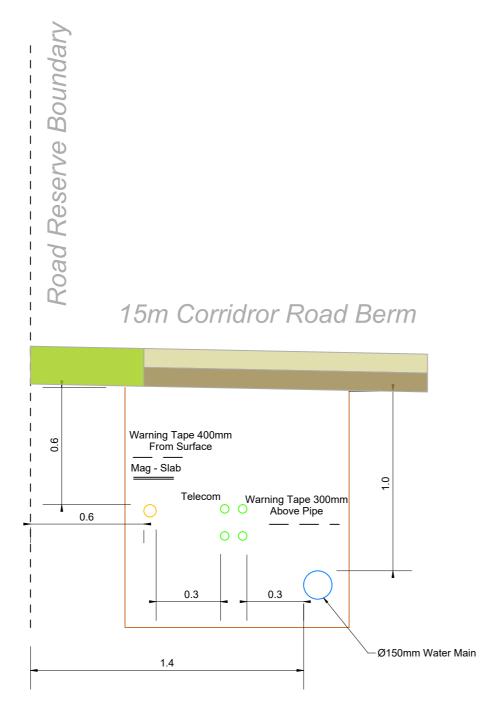

# 20m Corridror Road Berm

20m Corridror Road Berm

SCALE (A3) 1:20 200 400 600

## **For Construction**

Boundary

Reserve

Road

**Engineering Drawings - Utility** Combined Services Typical Detail Sheet 1 of 2

COPYRIGHT: THE COPYRIGHT AND INTELLECTUAL PROPERTY RIGHTS FOR THE INFORMATION SHOWN ON THIS PLAN REMAIN THE PROPERTY OF SOUTHERN LAND LTD. IT MAY NOT BE REPRODUCED WITHOUT THE PRIOR CONSENT OF SOUTHERN LAND LTD.

oundary

erve

S 0

Road

Universal Development Special Housing Area Lake Hawea

MS

LW

1:20 @ A3

Lindis Peak 2000 U4266 3

E701