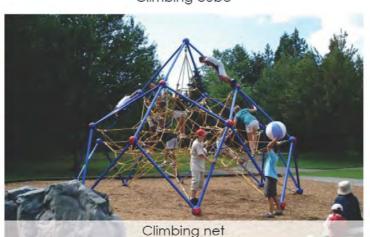

C GS-W804 Climbing Net

D J3410 Talk Tubes

E Picnic benches

(F) QLDC standard BBQ shelter

© Schist slabs through garden/lawn

H QLDC standard rubbish / recycling bins

(1) Stone wall with park sign

J Bike stands