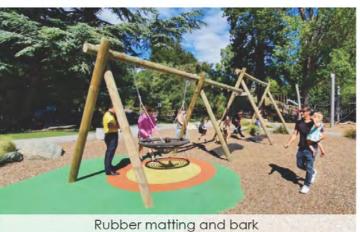

Mulch safety fall - recessed 50mm from surrounding edge

(L) Rubber safety matting

M 200mm concrete edging

N Private lots to have low hedging only to reserve and low fencing on inside of hedging

revision

Α

SITE LANDSCAPE ARCHITECTS ^

A 05.04.22 . Concept for scheduling - QLDC review

15.03.22 . Draft for review

revisions

Universal Developments: Longview Hawea Lot 705 - Playground Imagery