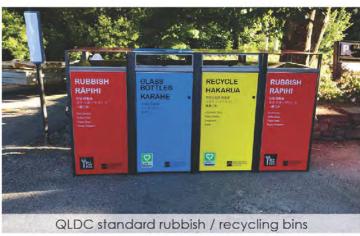

C GS-W804 Climbing Net

D J3410 Talk Tubes

E Picnic benches

(F) QLDC standard BBQ shelter

© Schist slabs through garden/lawn

H QLDC standard rubbish / recycling bins

(1) Stone wall with park sign

J Bike stands

A 05.04.22 . Concept for scheduling - QLDC review

15.03.22 . Draft for review

revisions

Universal Developments: Longview Hawea Lot 705 - Playground Imagery