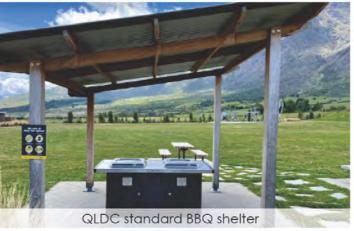

C GS-W804 Climbing Net

D J3410 Talk Tubes

E Picnic benches

(F) QLDC standard BBQ shelter

© Schist slabs through garden/lawn

H QLDC standard rubbish / recycling bins

(1) Stone wall with park sign

J Bike stands