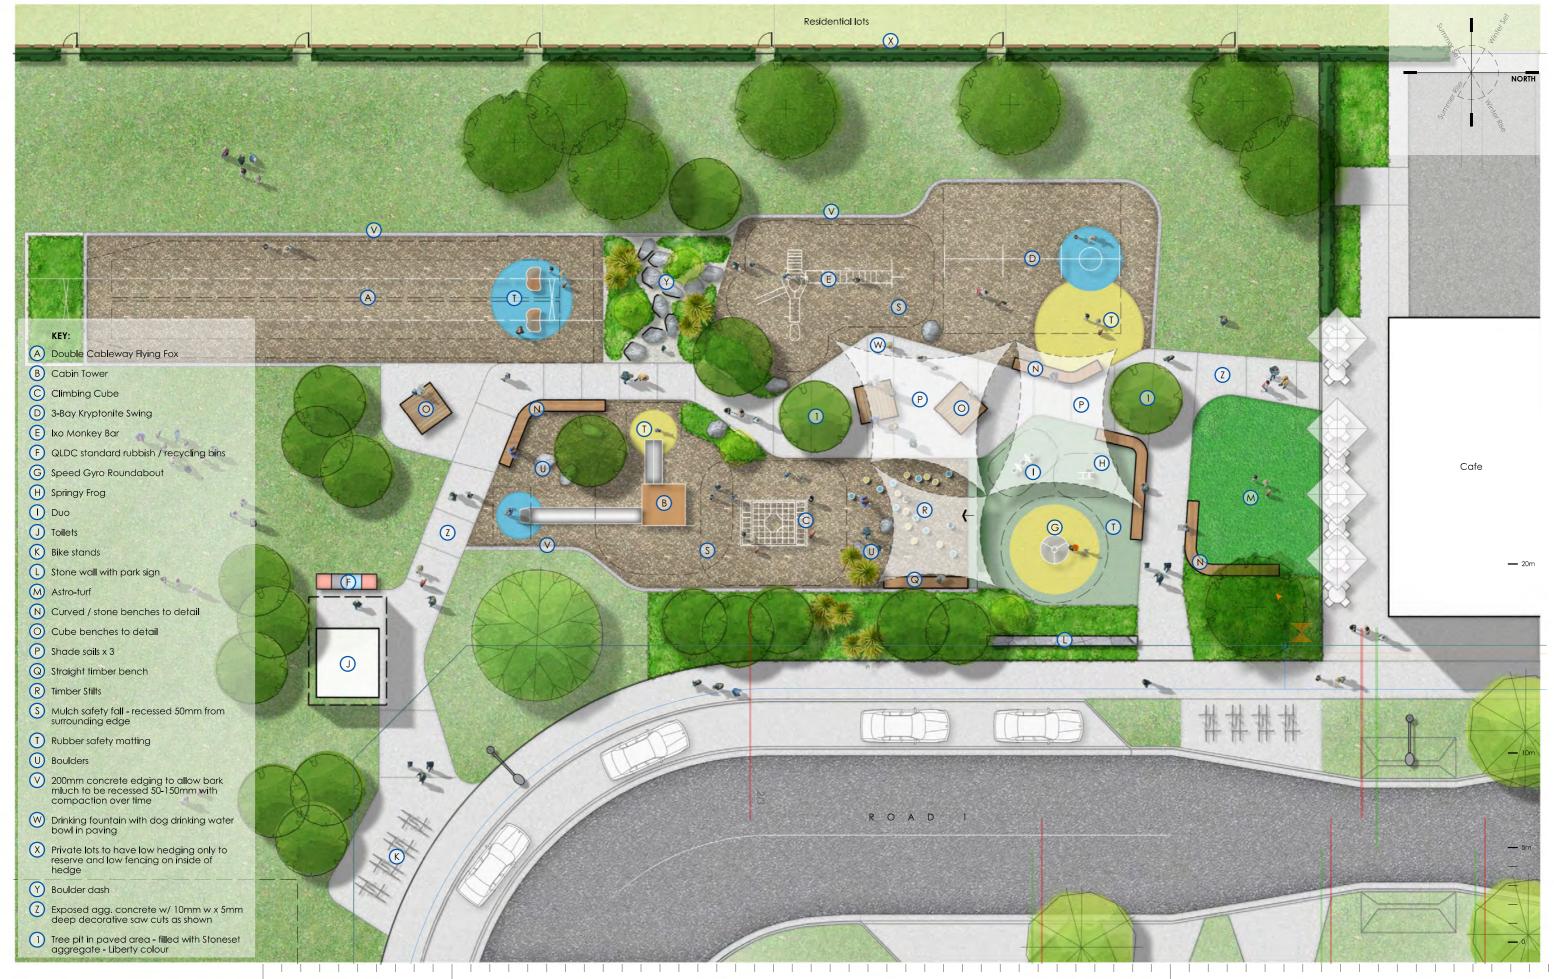

1:200 @ A3

Universal Developments: Longview Hawea Lot 705 - Playground Plan

drawing no. **CONCEPT** 

revision

D

KEY:

A Link path through reserve - over SW chambers

B Transformer w/ hedging around to screen

C GS-W804 Climbing Net

D J3410 Talk Tubes

E Picnic benches

(F) QLDC standard BBQ shelter

© Schist slabs through garden/lawn

H QLDC standard rubbish / recycling bins

(1) Stone wall with park sign

J Bike stands

Mulch safety fall - recessed 50mm from surrounding edge

(L) Rubber safety matting

M 200mm concrete edging

N Private lots to have low hedging only to reserve and low fencing on inside of hedging

revision

Α

SITE LANDSCAPE ARCHITECTS ^